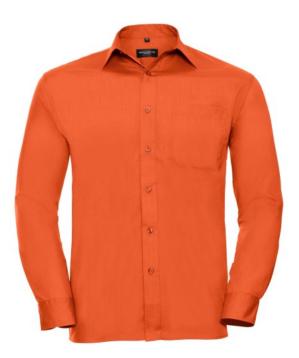

# RUSSELL POLYCOTTON EASY CARE POPLIN MEN'S LONG SLEEVE SHIRT

### Specification

RUSSELL men's long sleeve shirt POLYCOTTON EASY CARE POPLIN.Elegant and versatile material.Classic, two buttons on cuff.35% Poplin cotton / 65% polyester, 110/105 g / m2.Laundry at 50 degrees.EASY CARE -dry quickly , easy to iron white XS Orng 16 / 16.5 / 41/42